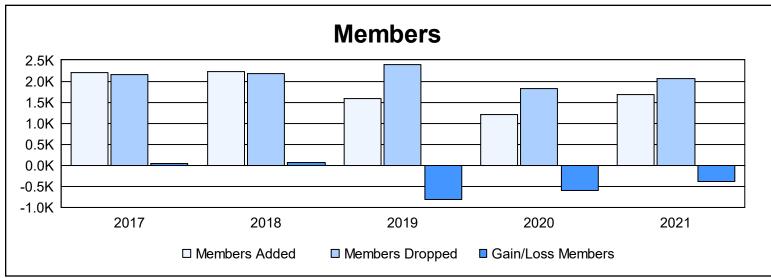

| Year      | New<br>Clubs | Dropped<br>Clubs | Gain/<br>Loss<br>Clubs | New<br>Members | Charter<br>Members | Reinstate<br>Members | Transfer<br>Members | Total<br>Member<br>Added | Total<br>Members<br>Dropped | Gain/<br>Loss<br>Members |
|-----------|--------------|------------------|------------------------|----------------|--------------------|----------------------|---------------------|--------------------------|-----------------------------|--------------------------|
| 2016-2017 | 11           | 20               | -9                     | 1,765          | 306                | 84                   | 51                  | 2,206                    | 2,157                       | 49                       |
| 2017-2018 | 15           | 15               | 0                      | 1,650          | 424                | 88                   | 61                  | 2,223                    | 2,170                       | 53                       |
| 2018-2019 | 8            | 25               | -17                    | 1,223          | 221                | 66                   | 84                  | 1,594                    | 2,398                       | -804                     |
| 2019-2020 | 7            | 20               | -13                    | 866            | 204                | 85                   | 61                  | 1,216                    | 1,820                       | -604                     |
| 2020-2021 | 13           | 20               | -7                     | 1,116          | 402                | 121                  | 42                  | 1,681                    | 2,057                       | -376                     |
| Average   | 11           | 20               | -9                     | 1,324          | 311                | 89                   | 60                  | 1,784                    | 2,120                       | -336                     |